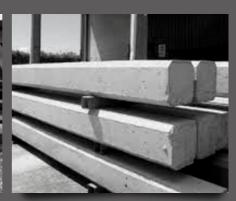

#### **CONCRETE STUMP**

Concrete stumps are reinforced with internal steel rods and cast in a single mould. Being a non-flammable material, they are great choice for houses in bushfire areas.