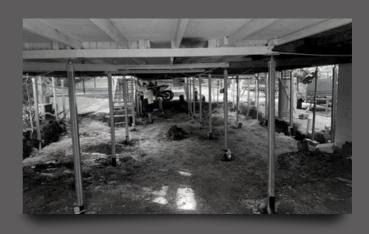

#### **RESTUMPING**

Jacking a house to remove existing deteriorated stumps and replacing them with a superior quality stump.

### **CONSIDER YOUR OPTIONS**

Stumps can be timber, steel (adjustable or galvanised), or concrete posts that sit under your house to support your foundation. Broken, cracked, or rotting stumps can cause your entire foundation to collapse. CALL US to evaluate the best option for your house.

#### STEEL BEAM & POSTS

A steel beam is a structural steel product made to support heavy loads. We supply and install quality steel support beams and columns to suit the weight-bearing properties of your existing home or house renovations. We also offer steel bracing.