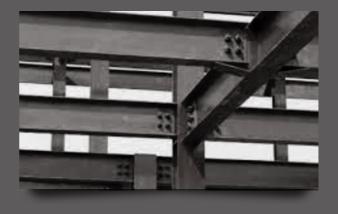

#### STEEL BEAM & POSTS

A steel beam is a structural steel product made to support heavy loads. We supply and install quality steel support beams and columns to suit the weight-bearing properties of your existing home or house renovations. We also offer steel bracing.