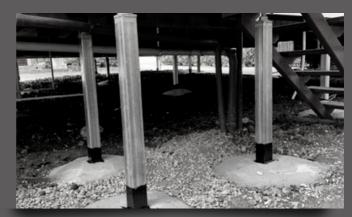

### **CONSIDER YOUR OPTIONS**

Stumps can be timber, steel (adjustable or galvanised), or concrete posts that sit under your house to support your foundation. Broken, cracked, or rotting stumps can cause your entire foundation to collapse. CALL US to evaluate the best option for your house.

#### **CONCRETE STUMP**

Concrete stumps are reinforced with internal steel rods and cast in a single mould. Being a non-flammable material, they are great choice for houses in bushfire areas.

#### STEEL BEAM & POSTS

A steel beam is a structural steel product made to support heavy loads. We supply and install quality steel support beams and columns to suit the weight-bearing properties of your existing home or house renovations. We also offer steel bracing.