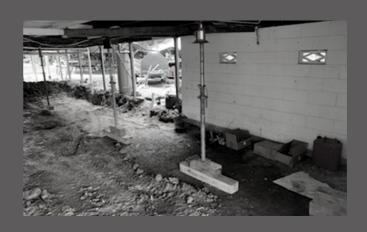

#### **RESTUMPING**

Jacking a house to remove existing deteriorated stumps and replacing them with a superior quality stump.

#### **RELEVELING**

Bring the property back to its original level. We utilise laser levels, packing and our expertise to relevel your property.