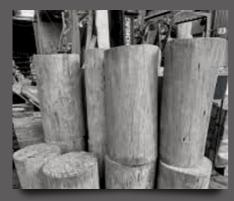

#### **TIMBER STUMP**

Our CCA treated timber stumps are a more traditional stumping option that can work in many soil and environmental conditions.

### **CONSIDER YOUR OPTIONS**

Stumps can be timber, steel (adjustable or galvanised), or concrete posts that sit under your house to support your foundation. Broken, cracked, or rotting stumps can cause your entire foundation to collapse. CALL US to evaluate the best option for your house.