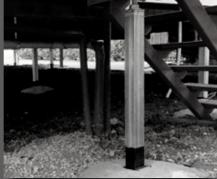

### **CONSIDER YOUR OPTIONS**

Stumps can be timber, steel (adjustable or galvanised), or concrete posts that sit under your house to support your foundation. Broken, cracked, or rotting stumps can cause your entire foundation to collapse. CALL US to evaluate the best option for your house.

#### **CONCRETE STUMP**

Concrete stumps are reinforced with internal steel rods and cast in a single mould. Being a non-flammable material, they are great choice for houses in bushfire areas.