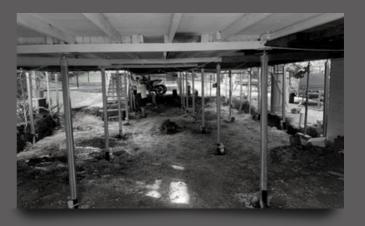

### RESTUMPING

Jacking a house to remove existing deteriorated stumps and replacing them with a superior quality stump.

### **CONSIDER YOUR OPTIONS**

Stumps can be timber, steel (adjustable or galvanised), or concrete posts that sit under your house to support your foundation. Broken, cracked, or rotting stumps can cause your entire foundation to collapse. CALL US to evaluate the best option for your house.