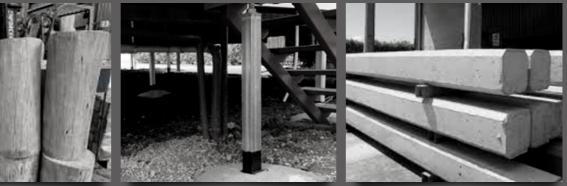

#### TIMBER STUMP

Our CCA treated timber stumps are a more traditional stumping option that can work in many soil and environmental conditions.

#### **STEEL STUMP**

Restumping with steel brings advantages due to its durability and resistance. Steel is not affected by termites or rotting and with the galvanisation process it is unlikely to deteriorate due to rust.

#### **CONCRETE STUMP**

Concrete stumps are reinforced with internal steel rods and cast in a single mould. Being a non-flammable material, they are great choice for houses in bushfire areas.