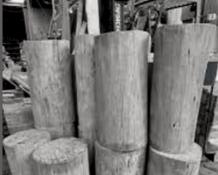

#### TIMBER STUMP

Our CCA treated timber stumps are a more traditional stumping option that can work in many soil and environmental conditions.