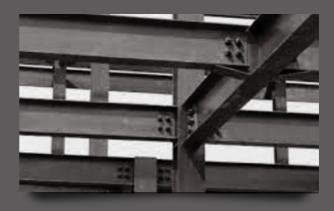

#### **STEEL BEAM & POSTS**

A steel beam is a structural steel product made to support heavy loads. We supply and install quality steel support beams and columns to suit the weight-bearing properties of your existing home or house renovations. We also offer steel bracing.