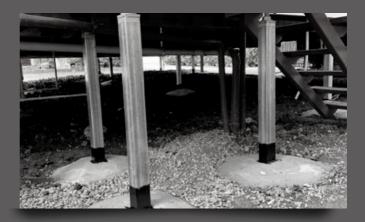

### **CONSIDER YOUR OPTIONS**

Stumps can be timber, steel (adjustable or galvanised), or concrete posts that sit under your house to support your foundation. Broken, cracked, or rotting stumps can cause your entire foundation to collapse. CALL US to evaluate the best option for your house.

#### **CONCRETE STUMP**

Concrete stumps are reinforced with internal steel rods and cast in a single mould. Being a non-flammable material, they are great choice for houses in bushfire areas.